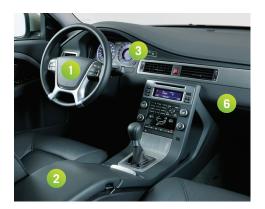

## Automotive applications developed with Chase Plastics' offered materials include, but are not limited to:

- 1 Airbag cover COPE, TPU
- 2 Console cover substrate ABS
- 3 Cluster housing PMMA
- 4 Fuel filler door mPPE, PBT
- **5** Exterior grille ASA, PC Copolymer
- 6 Glove box ABS, PP
- 7 Electrical headlamp lighting sockets -PEI, PESU, PPS
- 8 Fan and shroud PA, PP
- 9 Alternator components PPS
- 10 Engine cover PA 6, PA 6/6
- 11 Water pump housing PPA

- 12 Radiator end tank PA 6/6
- 13 Air intake manifold PA 6/6
- 14 Mirror assembly mPPE, ASA, PARA
- **15** Fuel pump components PEEK, POM, PPS
- 16 Rear lamp PC, PC Copolymer, PMMA
- 17 Door/window seal TPE, TPV
- 18 Door handle mPPO, PA, PC/PBT
- 19 Sill side molding ABS/PA alloy
- 20 Window belt ASA, PMMA
- 21 Brake system components PEEK, PESU, PPS
- 22 Bumper cover TPO
- **23** Headlamp bezel PBT, PC Copolymer, PFL PFSLI