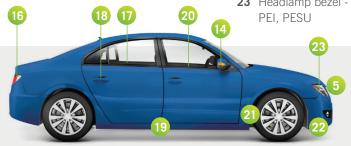

## Automotive applications developed with Chase Plastics' offered materials include, but are not limited to:

- 1 Airbag cover COPE, TPU
- 2 Console cover substrate ABS
- 3 Cluster housing PMMA
- 4 Fuel filler door mPPE, PBT
- **5** Exterior grille ASA, PC Copolymer
- 6 Glove box ABS, PP
- 7 Electrical headlamp lighting sockets -PEI, PESU, PPS
- 8 Fan and shroud PA, PP
- 9 Alternator components PPS
- 10 Engine cover PA 6, PA 6/6
- 11 Water pump housing PPA

- 12 Radiator end tank PA 6/6
- 13 Air intake manifold PA 6/6
- 14 Mirror assembly mPPE, ASA, PARA
- **15** Fuel pump components PEEK, POM, PPS
- 16 Rear lamp PC, PC Copolymer, PMMA
- 17 Door/window seal TPE, TPV
- 18 Door handle mPPO, PA, PC/PBT
- 19 Sill side molding ABS/PA alloy
- 20 Window belt ASA, PMMA
- 21 Brake system components PEEK, PESU, PPS
- 22 Bumper cover TPO
- **23** Headlamp bezel PBT, PC Copolymer, PFL PFSLI