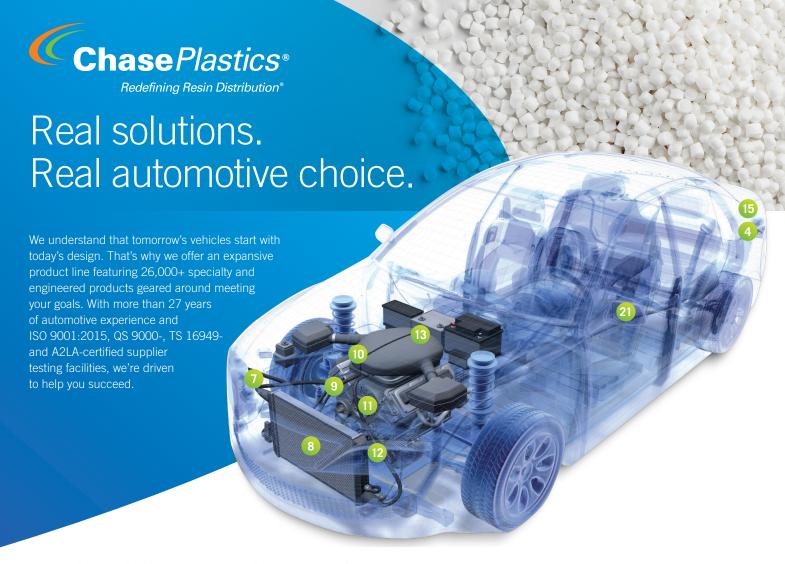

## Automotive applications developed with Chase Plastics' offered materials include, but are not limited to:

- 1 Airbag cover COPE, TPU
- 2 Console cover substrate ABS
- 3 Cluster housing PMMA
- 4 Fuel filler door mPPE, PBT
- **5** Exterior grille ASA, PC Copolymer
- 6 Glove box ABS, PP
- 7 Electrical headlamp lighting sockets PEI, PESU, PPS
- 8 Fan and shroud PA, PP
- 9 Alternator components PPS
- 10 Engine cover PA 6, PA 6/6
- 11 Water pump housing PPA

- 12 Radiator end tank PA 6/6
- 13 Air intake manifold PA 6/6
- 14 Mirror assembly mPPE, ASA, PARA
- **15** Fuel pump components POM, PPS
- 16 Rear lamp PC, PC Copolymer, PMMA
- 17 Door/window seal TPE, TPV
- **18** Door handle mPPO, PA, PC/PBT
- 19 Sill side molding ABS/PA alloy
- 20 Window belt ASA, PMMA
- 21 Brake system components PESU, PPS
- 22 Bumper cover TPO
- 23 Headlamp bezel PBT, PC Copolymer, PEI. PESU