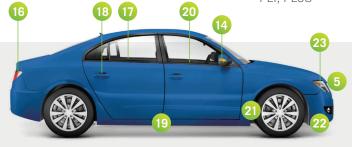

## Automotive applications developed with Chase Plastics' offered materials include, but are not limited to:

- 1 Airbag cover COPE, TPU
- 2 Console cover substrate ABS
- 3 Cluster housing PMMA
- 4 Fuel filler door mPPE, PBT
- **5** Exterior grille ASA, PC Copolymer
- 6 Glove box ABS, PP
- 7 Electrical headlamp lighting sockets PEI, PESU, PPS
- 8 Fan and shroud PA, PP
- 9 Alternator components PPS
- 10 Engine cover PA 6, PA 6/6
- 11 Water pump housing PPA

- 12 Radiator end tank PA 6/6
- 13 Air intake manifold PA 6/6
- 14 Mirror assembly mPPE, ASA, PARA
- **15** Fuel pump components POM, PPS
- 16 Rear lamp PC, PC Copolymer, PMMA
- 17 Door/window seal TPE, TPV
- **18** Door handle mPPO, PA, PC/PBT
- 19 Sill side molding ABS/PA alloy
- 20 Window belt ASA, PMMA
- 21 Brake system components PESU, PPS
- 22 Bumper cover TPO
- 23 Headlamp bezel PBT, PC Copolymer, PEI. PESU