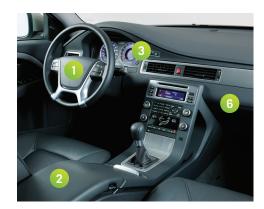

## Automotive applications developed with Chase Plastics' offered materials include, but are not limited to:

- 1 Airbag cover COPE, TPU
- 2 Console cover substrate ABS
- 3 Cluster housing PMMA
- 4 Fuel filler door mPPE, PBT
- **5** Exterior grille ASA, PC Copolymer
- 6 Glove box ABS, PP
- 7 Electrical headlamp lighting sockets PEI, PESU, PPS
- 8 Fan and shroud PA, PP
- 9 Alternator components PPS
- 10 Engine cover PA 6, PA 6/6
- 11 Water pump housing PPA

- 12 Radiator end tank PA 6/6
- 13 Air intake manifold PA 6/6
- 14 Mirror assembly mPPE, ASA, PARA
- **15** Fuel pump components POM, PPS
- 16 Rear lamp PC, PC Copolymer, PMMA
- 17 Door/window seal TPE, TPV
- **18** Door handle mPPO, PA, PC/PBT
- 19 Sill side molding ABS/PA alloy
- 20 Window belt ASA, PMMA
- 21 Brake system components PESU, PPS
- 22 Bumper cover TPO
- 23 Headlamp bezel PBT, PC Copolymer, PEI. PESU