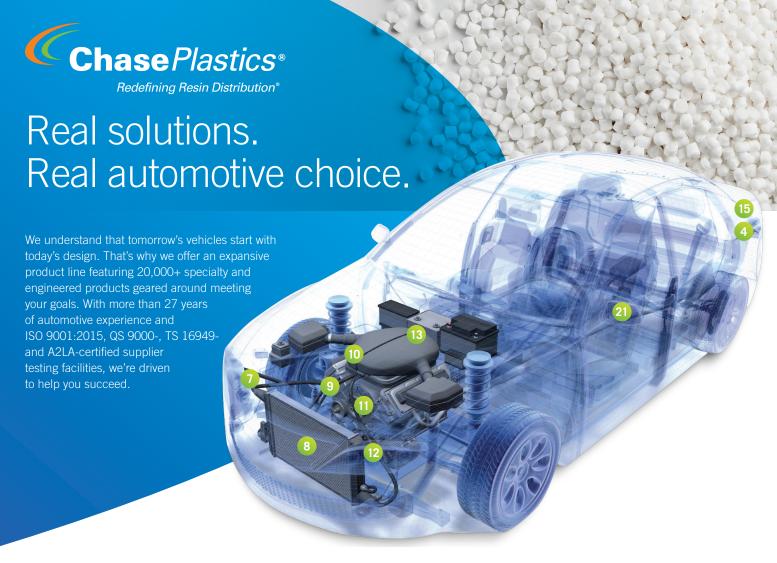

## Automotive applications developed with Chase Plastics' offered materials include, but are not limited to:

- 1 Airbag cover COPE, TPU
- 2 Console cover substrate ABS
- 3 Cluster housing PMMA
- **4** Fuel filler door PPE
- **5** Exterior grille PC Copolymer, ASA
- 6 Glove box ABS, PP
- 7 Electrical headlamp lighting sockets PEI, PA 4/6, PPS
- 8 Fan and shroud PA, PP
- 9 Alternator components PPS
- 10 Engine cover PA 6, PA 6/6
- 11 Water pump housing PPA

- 12 Radiator end tank PA 6/6
- 13 Air intake manifold PA 6/6
- 14 Mirror assembly PPE, ASA, PARA
- **15** Fuel pump components POM, PPS
- 16 Rear lamp PC copolymer, PC, PMMA
- 17 Door/window seal TPE, TPV
- **18** Door handle mPPO, PA, PC/PBT
- 19 Sill side molding ABS/PA alloy
- 20 Window belt ASA, PMMA
- 21 Brake system components PPS
- 22 Bumper cover TPO
- **23** Headlamp bezel PEI, PC Copolymer, PBT