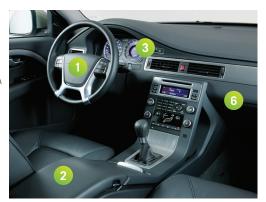

## Automotive applications developed with Chase Plastics' offered materials include, but are not limited to:

- 1 Airbag cover COPE, TPU
- 2 Console cover substrate ABS
- 3 Cluster housing PMMA
- **4** Fuel filler door PPE
- **5** Exterior grille PC Copolymer, ASA
- 6 Glove box ABS, PP
- 7 Electrical headlamp lighting sockets PEI, PA 4/6, PPS
- 8 Fan and shroud PA, PP
- 9 Alternator components PPS
- 10 Engine cover PA 6, PA 6/6
- 11 Water pump housing PPA

- 12 Radiator end tank PA 6/6
- 13 Air intake manifold PA 6/6
- 14 Mirror assembly PPE, ASA, PARA
- **15** Fuel pump components POM, PPS
- 16 Rear lamp PC copolymer, PC, PMMA
- 17 Door/window seal TPE, TPV
- **18** Door handle mPPO, PA, PC/PBT
- 19 Sill side molding ABS/PA alloy
- 20 Window belt ASA, PMMA
- 21 Brake system components PPS
- 22 Bumper cover TPO
- **23** Headlamp bezel PEI, PC Copolymer, PBT